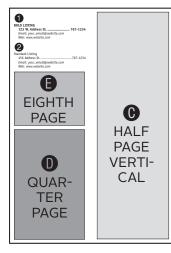

#### SAMPLE LISTING:

Display advertisers receive a free bold listing

#### **BOLD LISTING**

Web: www.website.com

Ask about inclusion in the weekly Business & Professional Directory, which appears both online <u>and</u> in print.

### **ADVERTISING RATES & OPTIONS**

Display advertising includes a **FREE BOLD LISTING** (a \$75 value) and a **FREE LISTING IN THE BUSINESS INDEX.** 

| Ad size and placement rates          |                                        | Prepaid         | Billed <sup>†</sup> |
|--------------------------------------|----------------------------------------|-----------------|---------------------|
| FULL<br>PAGE AD                      | In listings, 5.66" x 8.66"             | \$37350         | \$415               |
|                                      | Inside front or inside back cover*     | \$52650         | \$585               |
|                                      | First front, last back pages*          | \$414           | \$460               |
| HALF<br>PAGE AD                      | In listings, horizontal: 5.66" x 4.25" | \$252           | \$280               |
|                                      | In listings, vertical: 2.66" x 8.66"   | \$252           | \$280               |
|                                      | Inside front or inside back cover*     | \$378           | \$420               |
| OR<br><b>()</b>                      | First front, last back pages*          | \$297           | \$330               |
|                                      | Back cover*                            | \$486           | \$540               |
| <b>D</b> QUARTER PAGE: 2.66" x 4.25" |                                        | \$19350         | \$215               |
| <b>E</b> EIGHTH PAGE: 2.66" x 2.04"  |                                        | \$130 <u>50</u> | \$145               |
| LISTING<br>ONLY                      | 1 Bold                                 | \$67 <u>50</u>  | \$75                |
|                                      | 2 Standard                             | \$4950          | \$55                |

- ▲ SAMPLE PAGE AD LAYOUTS AND LISTINGS ▲
- <sup>†</sup> Rate if payment is received after May 10, 2017.
- \* Please note that these ad spaces are limited.