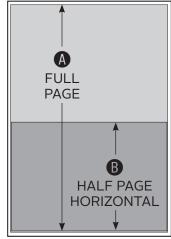

### **ADVERTISING RATES & OPTIONS**

Display advertising includes a **FREE BOLD LISTING** (a \$75 value) and a **FREE LISTING IN THE BUSINESS INDEX.** 

| Ad size and placement rates          |                                        | Prepaid         | Billed <sup>†</sup> |
|--------------------------------------|----------------------------------------|-----------------|---------------------|
| FULL<br>PAGE AD                      | In listings, 5.66" x 8.66"             | \$37350         | \$415               |
|                                      | Inside front or inside back cover*     | \$52650         | \$585               |
|                                      | First front, last back pages*          | \$414           | \$460               |
| HALF<br>PAGE AD                      | In listings, horizontal: 5.66" x 4.25" | \$252           | \$280               |
|                                      | In listings, vertical: 2.66" x 8.66"   | \$252           | \$280               |
|                                      | Inside front or inside back cover*     | \$378           | \$420               |
| OR<br><b>()</b>                      | First front, last back pages*          | \$297           | \$330               |
|                                      | Back cover*                            | \$486           | \$540               |
| <b>D</b> QUARTER PAGE: 2.66" x 4.25" |                                        | \$19350         | \$215               |
| <b>E</b> EIGHTH PAGE: 2.66" x 2.04"  |                                        | \$130 <u>50</u> | \$145               |
| LISTING<br>ONLY                      | 1 Bold                                 | \$67 <u>50</u>  | \$75                |
|                                      | 2 Standard                             | \$4950          | \$55                |

- ▲ SAMPLE PAGE AD LAYOUTS AND LISTINGS ▲
- <sup>†</sup> Rate if payment is received after May 10, 2017.
- \* Please note that these ad spaces are limited.