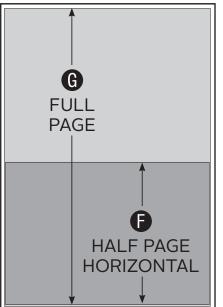

## 2022-23 REDBOOK ADVERTISING RATES AND OPTIONS

|                                                                                                                                                                          | Display advertising includes a <b>EE BOLD LISTING</b> (an \$80 value) | Billed <sup>†</sup> |
|--------------------------------------------------------------------------------------------------------------------------------------------------------------------------|-----------------------------------------------------------------------|---------------------|
| LISTING<br>ONLY                                                                                                                                                          | A Bold                                                                | \$80                |
|                                                                                                                                                                          | <b>B</b> Standard                                                     | \$60                |
| Ad sizes and rates                                                                                                                                                       |                                                                       |                     |
| <b>() EIGHTH PAGE:</b> 2.66" x 2.04"                                                                                                                                     |                                                                       | \$150               |
| <b>D</b> QUARTER PAGE: 2.66" x 4.25"                                                                                                                                     |                                                                       | \$220               |
| <b>E</b> HALF PAGE HORIZONTAL: 5.66" x 4.25" (H)                                                                                                                         |                                                                       | \$285               |
| <b>F</b> HALF PAGE VERTICAL: 2.66" x 8.66" (V)                                                                                                                           |                                                                       | \$285               |
| <b>G</b> FULL PAGE: 5.66" x 8.66"                                                                                                                                        |                                                                       | \$420               |
| Special placement rates (*limited availability)                                                                                                                          |                                                                       |                     |
| HALF PAGE                                                                                                                                                                | Inside front or inside back cover*                                    | \$425               |
|                                                                                                                                                                          | First front, last back pages*                                         | \$335               |
|                                                                                                                                                                          | Back cover*                                                           | \$545               |
| FULL PAGE                                                                                                                                                                | Inside front or inside back cover*                                    | \$590               |
|                                                                                                                                                                          | First front, last back pages*                                         | \$465               |
| <b>NEW THIS YEAR:</b> Purchase a bold Redbook listing and get 10% off a listing in the Yellow Springs News Business & Professional Listings, in print <u>and</u> online! |                                                                       |                     |
| BILLED<br>QUARTLERY                                                                                                                                                      | 2-line standard listing, 12 weeks                                     | \$38.25             |
|                                                                                                                                                                          | 3-line bulleted bold listing, 12 weeks                                | \$51.75             |

▼ Match letters in black in sample layout with data at left ▼

▲ SAMPLE PAGE AD LAYOUTS AND LISTINGS ▲

† In order to keep from raising our ad rates, we can offer the early 10% discount only to advertisers who pay at the time of booking.