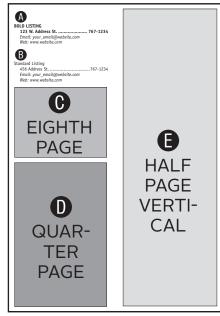

## 2022-23 REDBOOK ADVERTISING RATES AND OPTIONS

|                                                                                                                                                                          | Display advertising includes a <b>EE BOLD LISTING</b> (an \$80 value) | Billed <sup>†</sup> |
|--------------------------------------------------------------------------------------------------------------------------------------------------------------------------|-----------------------------------------------------------------------|---------------------|
| LISTING<br>ONLY                                                                                                                                                          | A Bold                                                                | \$80                |
|                                                                                                                                                                          | <b>B</b> Standard                                                     | \$60                |
| Ad sizes and rates                                                                                                                                                       |                                                                       |                     |
| <b>() EIGHTH PAGE:</b> 2.66" x 2.04"                                                                                                                                     |                                                                       | \$150               |
| <b>D</b> QUARTER PAGE: 2.66" x 4.25"                                                                                                                                     |                                                                       | \$220               |
| <b>E</b> HALF PAGE HORIZONTAL: 5.66" x 4.25" (H)                                                                                                                         |                                                                       | \$285               |
| <b>F</b> HALF PAGE VERTICAL: 2.66" x 8.66" (V)                                                                                                                           |                                                                       | \$285               |
| <b>G</b> FULL PAGE: 5.66" x 8.66"                                                                                                                                        |                                                                       | \$420               |
| Special placement rates (*limited availability)                                                                                                                          |                                                                       |                     |
| HALF PAGE                                                                                                                                                                | Inside front or inside back cover*                                    | \$425               |
|                                                                                                                                                                          | First front, last back pages*                                         | \$335               |
|                                                                                                                                                                          | Back cover*                                                           | \$545               |
| FULL PAGE                                                                                                                                                                | Inside front or inside back cover*                                    | \$590               |
|                                                                                                                                                                          | First front, last back pages*                                         | \$465               |
| <b>NEW THIS YEAR:</b> Purchase a bold Redbook listing and get 10% off a listing in the Yellow Springs News Business & Professional Listings, in print <u>and</u> online! |                                                                       |                     |
| BILLED<br>QUARTLERY                                                                                                                                                      | 2-line standard listing, 12 weeks                                     | \$38.25             |
|                                                                                                                                                                          | 3-line bulleted bold listing, 12 weeks                                | \$51.75             |

▼ Match letters in black in sample layout with data at left ▼

▲ SAMPLE PAGE AD LAYOUTS AND LISTINGS ▲

† In order to keep from raising our ad rates, we can offer the early 10% discount only to advertisers who pay at the time of booking.

## **SAMPLE WEEKLY LISTINGS**

- Standard two-line listing; short description; 937-555-0000, website.com.
- **Bold listing**, slightly longer description of services; address or other contact info: 937-555-0000, website.com.